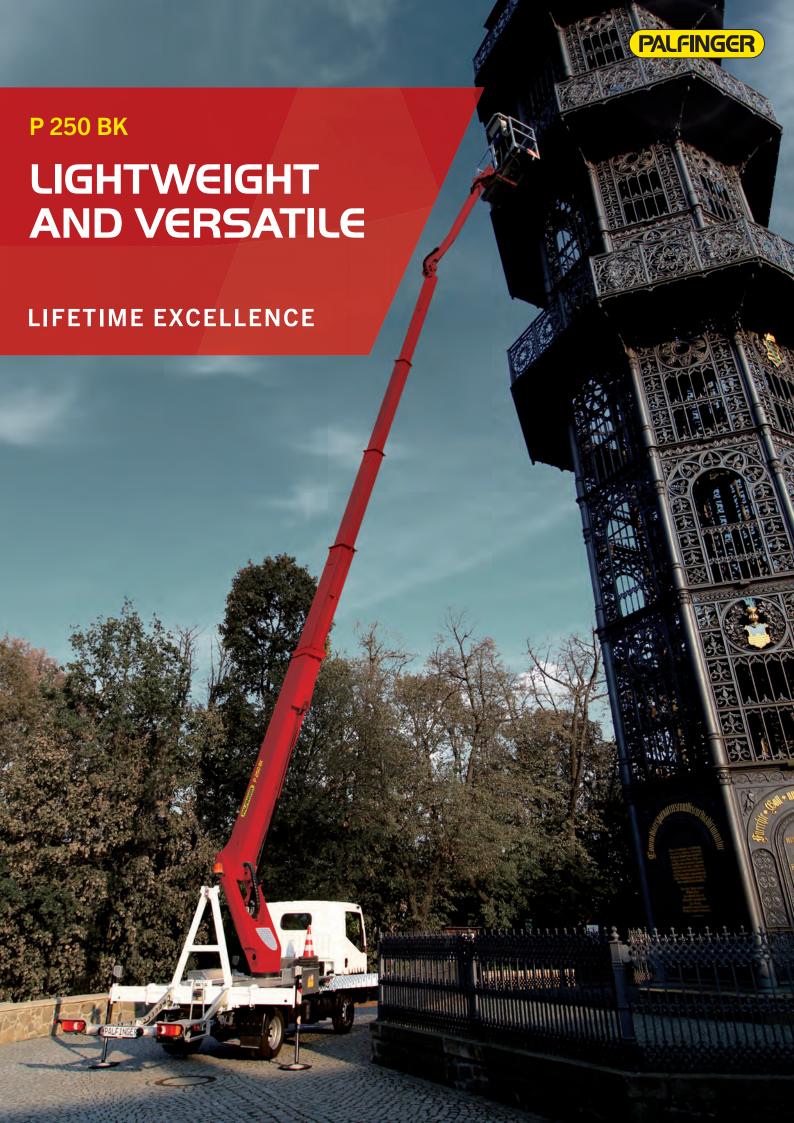

### **HIGHLIGHTS**

- Lifting and slewing of the main boom without stabilisers available
- Stabiliser operation from the base for easy and safe support
- Robust aluminium workman basket with 230 kg basket load and integrated anti-squeeze protection function in the knee rail
- · Automatic support stabilising with wheel clearance monitoring
- Flat substructure under the workman basket allows users to get as close to obstacles as possible