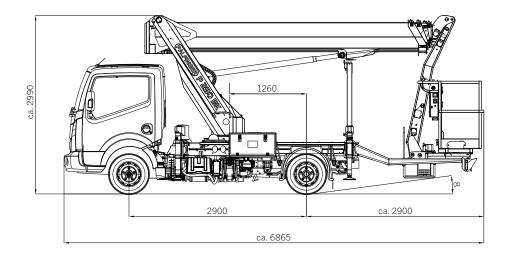

# **DIMENSIONS**

<sup>\*</sup> Depends on truck chassis

# **TECHNICAL SPECIFICATIONS**

| Total weight *              | 3370 kg |
|-----------------------------|---------|
| Overall length              | 6.86 m  |
| Width in transportposition  | 2.22 m  |
| Height in transportposition | 2.99 m  |
| max. stabiliser width       | 3.60 m  |
| max. working height         | 24.7 m  |
| max. cage bottom height     | 22.7 m  |