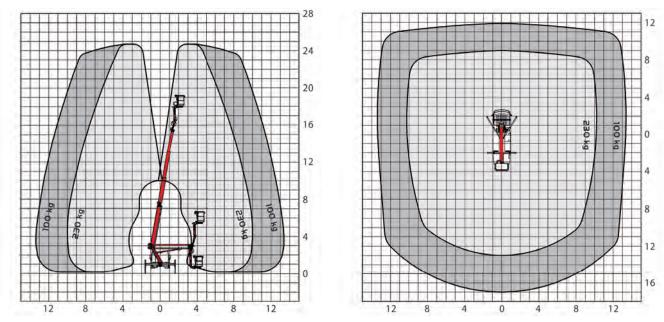

## **WORKING DIAGRAMS**

A possible 2% tolerance is contingent on structural components