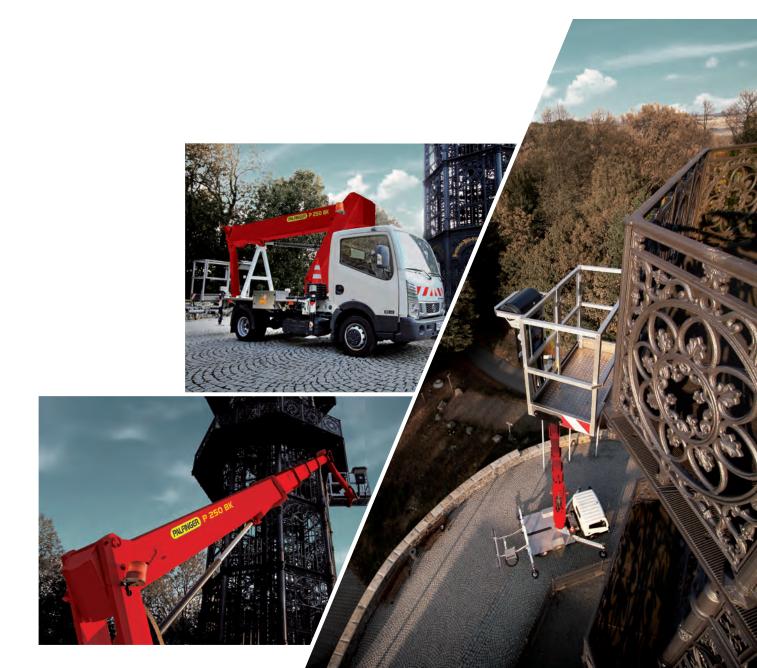

### **HIGHLIGHTS**

- Lifting and slewing of the main boom without stabilisers available
- Stabiliser operation from the base for easy and safe support
- Robust aluminium workman basket with 230 kg basket load and integrated anti-squeeze protection function in the knee rail
- · Automatic support stabilising with wheel clearance monitoring
- Flat substructure under the workman basket allows users to get as close to obstacles as possible